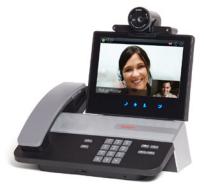

## **COMMUNICATION & IT**

- Copper / Fiber / UTP Cables
- Switches / Routers
- Wireless Access Points
- Video Conference Systems
- UPS
- IP & Analog Telephones
- Patch Panels & Patch Cords
- Enclosures
- Racks / Cabinets
- Ladders / Grounding Busbars (CPI Items)
- Faceplate / Modules
- Splice Closures
- Pedestal and Guard Rails
- Subducts / Duct Plugs