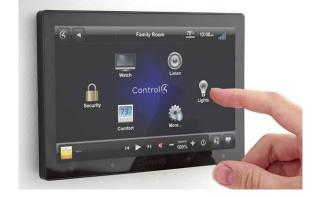

### LIGHTING CONTROL & GUEST ROOM MANAGEMENT SYSTEM

- Lighting Control Panels
- Digital Switches
- Touch Screen
- Sensors
- Push Button Stations
- Temperature Control
- Sound Control