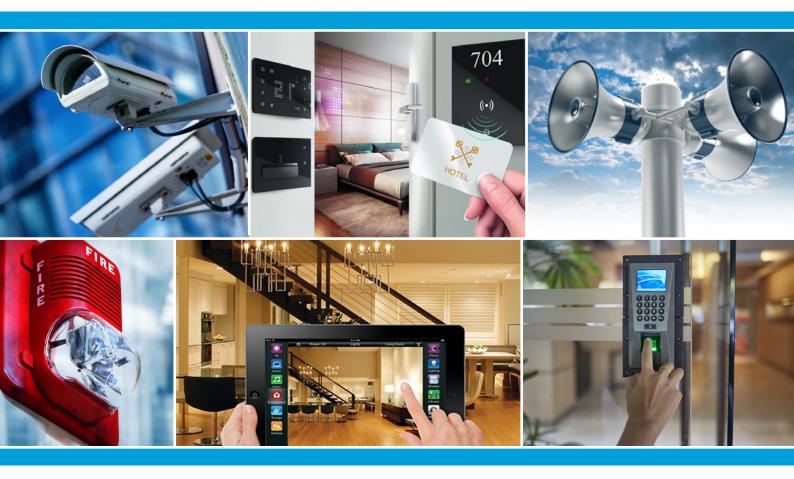

- Communication & IT
- Security & Access Control Systems
- Fire Alarm & Gas Detection Systems
- Building Management Systems
- Lighting Control & Guest Room Management Systems

# SECURITY & ACCESS CONTROL SYSTEMS

### CC TV

- Analog Camera
- IP Camera
- DVR
- NVR
- Camera Accessories

### **ACCESS CONTROL**

- Access Control Panel Controller
- Access-Controlled Entry
- Locking Hardware
- Magnetic Door Switch
- Request-to-Exit (REX) Devices
- Turnstile and its Accessories

# FIRE ALARM & GAS DETECTION SYSTEM

### **FIRE ALARM**

- Fire Alarm Control Panel
- Smoke Detector
- Heat Detector
- Pull Station
- Visual and Sound Alarm Devices
- Fire Alarm Cables

### **GAS DETECTION SYSTEM**

- Gas Monitoring Display
- O2, CO2, CH4 Detectors
- Horn Strobes
- Power Supplies
- Gas Detection Cables

# **BUILDING MANAGEMENT SYSTEM**

- DDC Panels
- IP 65 Enclosures
- Visual Logic Controllers
- Actuators
- Immersion Temperature Sensors
- Differential Pressure Switch
- Room Thermostat
- Valves
- Alerton Controllers
- ACM Modules
- FCU Controllers
- Flow Meter
- BTU Meters
- Relays

### LIGHTING CONTROL & GUEST ROOM MANAGEMENT SYSTEM

- Lighting Control Panels
- Digital Switches
- Touch Screen
- Sensors
- Push Button Stations
- Temperature Control
- Sound Control