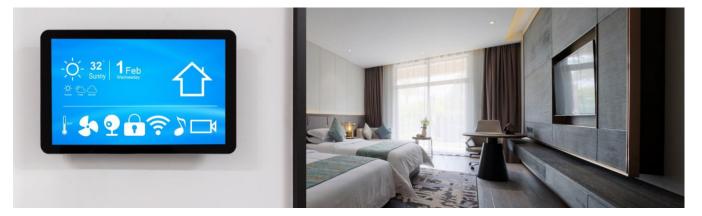

### LIGHTING CONTROL & GUEST ROOM MANAGEMENT SYSTEM

- Lighting Control Panels
- Digital Switches
- Touch Screen
- Sensors
- Push Button Stations
- Temperature Control
- Sound Control