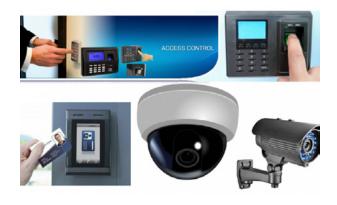

# SECURITY & ACCESS CONTROL SYSTEMS

### CC TV

- Analog Camera
- IP Camera
- DVR
- NVR
- Camera Accessories

### **ACCESS CONTROL**

- Access Control Panel Controller
- Access-Controlled Entry
- Locking Hardware
- Magnetic Door Switch
- Request-to-Exit (REX) Devices
- Turnstile and its Accessories