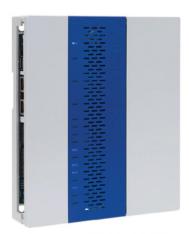

# **BUILDING MANAGEMENT SYSTEM**

- DDC Panels
- IP 65 Enclosures
- Visual Logic Controllers
- Actuators
- Immersion Temperature Sensors
- Differential Pressure Switch
- Room Thermostat
- Valves
- Alerton Controllers
- ACM Modules
- FCU Controllers
- Flow Meter
- BTU Meters
- Relays