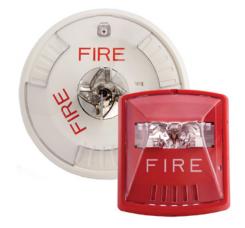

### **FIRE ALARM**

- Fire Alarm Control Panel
- Smoke Detector
- Heat Detector
- Pull Station
- Visual and Sound Alarm Devices
- Fire Alarm Cables