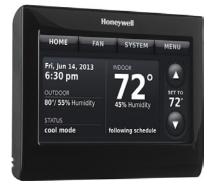

### LIGHTING CONTROL & GUEST ROOM MANAGEMENT SYSTEM

- Lighting Control Panels
- Digital Switches
- Touch Screen
- Sensors
- Push Button Stations
- Temperature Control
- Sound Control