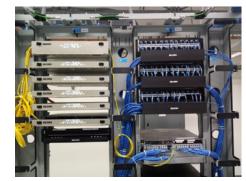

## **COMMUNICATION & IT**

- Copper / Fiber / UTP Cables
- Switches / Routers
- Wireless Access Points
- Video Conference Systems
- UPS
- IP & Analog Telephones
- Patch Panels & Patch Cords
- Enclosures
- Racks / Cabinets
- Ladders / Grounding Busbars (CPI Items)
- Faceplate / Modules
- Splice Closures
- Pedestal and Guard Rails
- Subducts / Duct Plugs